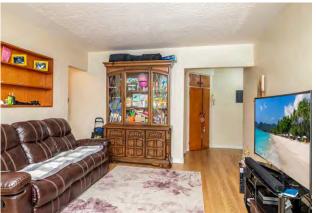

## **OVERVIEW**

**Prime Mount Pleasant location!** Geo-Ann Apartments is a 26-suite three-storey rental apartment building located in Vancouver's trendy Mount Pleasant neighbourhood, only one short block to a wide range of amenities, cafes and bus transportation on Main Street.

Constructed in 1960, the building is improved on a large 12,078 SF corner lot and features a suite mix of 1 bachelor, 22 one-bedrooms and 3 two-bedroom units. The building offers storage lockers for all tenants, a bicycle room, two sets of leased washer/dryers and surface parking for 12 cars in the rear. Some upgrades include a new Super Hot furnace and hot & cold plumbing lines (2002) and a recent exterior paint. Significant rental upside on suite turnover.