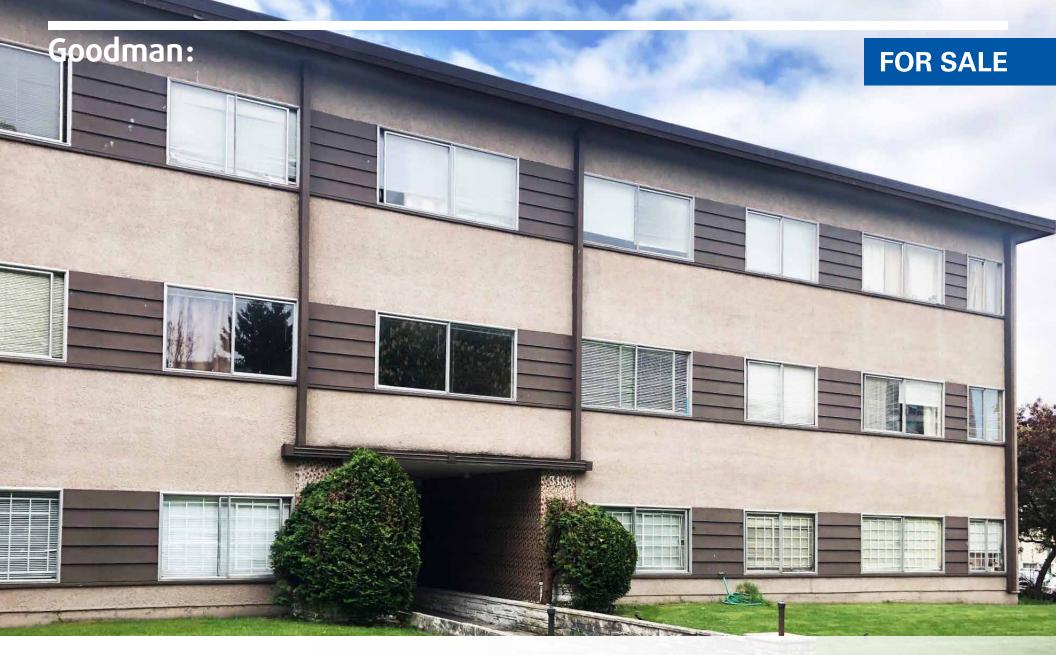

26-SUITE MOUNT PLEASANT APARTMENT BUILDING - LARGE CORNER LOT ONLY ONE BLOCK EAST OF MAIN STREET

**GEO-ANN APARTMENTS**310 EAST 13TH AVENUE, VANCOUVER

## **OVERVIEW**

**Prime Mount Pleasant location!** Geo-Ann Apartments is a 26-suite three-storey rental apartment building located in Vancouver's trendy Mount Pleasant neighbourhood, only one short block to a wide range of amenities, cafes and bus transportation on Main Street.

Constructed in 1960, the building is improved on a large 12,078 SF corner lot and features a suite mix of 1 bachelor, 22 one-bedrooms and 3 two-bedroom units. The building offers storage lockers for all tenants, a bicycle room, two sets of leased washer/dryers and surface parking for 12 cars in the rear. Some upgrades include a new Super Hot furnace and hot & cold plumbing lines (2002) and a recent exterior paint. Significant rental upside on suite turnover.