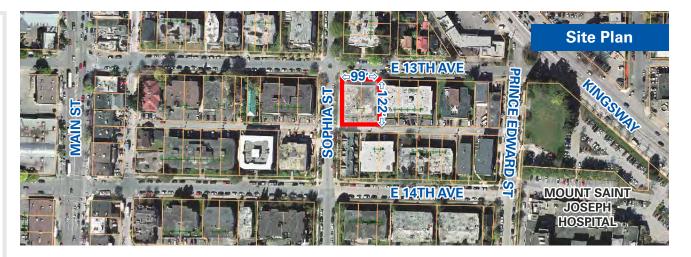

## **GEO-ANN APARTMENTS**

Address 310 East 13th Avenue, Vancouver

PIDs 011-893-265, 011-893-249

Legal Lots 1 & 2 Block 112 District Lot

301 Plan 187

Year built 1960

Zoning RM-4 Multiple Family Dwelling

**Lot size** 99' × 122' (12,078 SF)

## **LOCATION**

The subject property is located on the northeast corner of East 13th and Sophia Street, only block east of Main Street in Vancouver's Mount Pleasant neighbourhood.