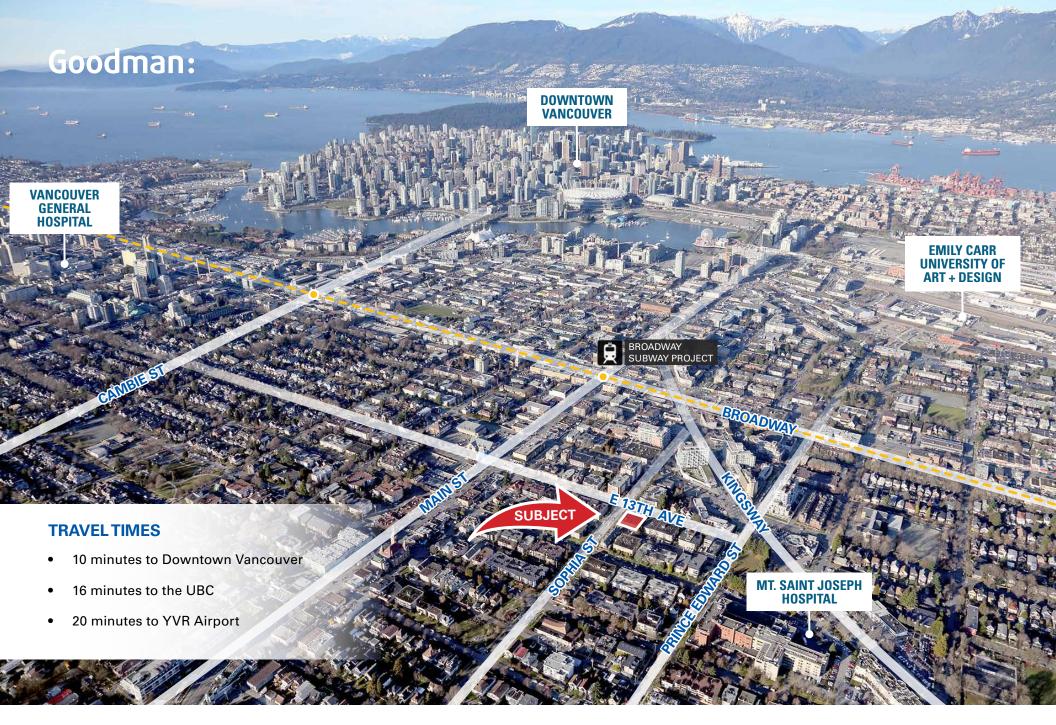

## **LOCATION**

The subject property is located on the northeast corner of East 13th and Sophia Street, only block east of Main Street in Vancouver's Mount Pleasant neighbourhood.

#### **Culture and Entertainment**

Mount Pleasant is one of Vancouver's oldest neighbourhoods with a rich history. It is a vibrant area known for its artistic stores, heritage buildings, and arts-focused festivals. Annual community events include The Drift Art on Main Street, Music on Main, the Autumn Shift Festival, and Car Free Vancouver Day Festival. The area is popular with first-time homebuyers, urban professionals, and families.

#### **Transportation**

Major transportation routes in a north/south direction are along Cambie and Main Streets, Kingsway and Fraser Street, with east/west travel provided by Broadway, E 12th and E 16th Avenue. It's approximately 10 minutes to Downtown, beaches, and 16 minutes to UBC.

#### Amenities

A sampling of the amenities within walking distance to the subject property include the Center Point Mall, Heritage Hall, Canada Post, G&F Financial Group, Pharmasave, Save-On-Foods, and a variety of restaurants and cafes.